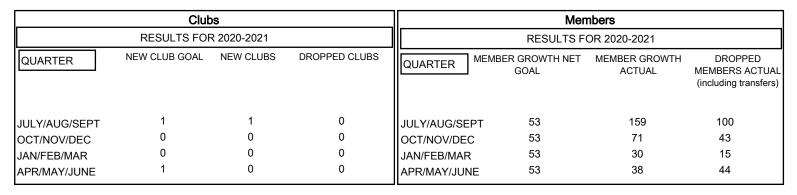

## MONTHLY MEMBERSHIP PROGRESS REPORT

**LOCATION HONG KONG, CHINA** 

District 303

Results as of: 5/31/2021