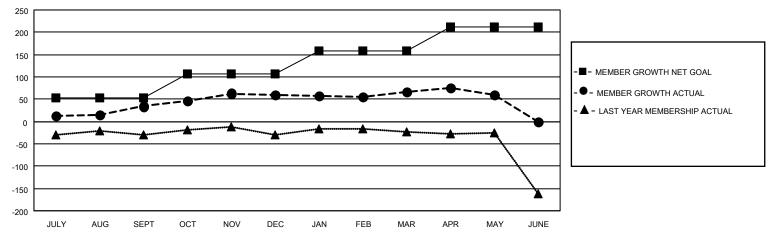

## GOALS AND ACTUAL MEMBERS CUMULATIVE

| DROPPED CLUBS: 0 |     | 56 CLUBS OF 95 ADDED 1 OR MORE<br>NEW MEMBERS | GENDER DISTRIBUTION  MALE 1,570 (70.72%) |              |    |
|------------------|-----|-----------------------------------------------|------------------------------------------|--------------|----|
|                  |     |                                               | FEMALE                                   | ,            |    |
|                  |     |                                               | FEMALE                                   | 650 (29.28%) |    |
| DROPPED MEMBERS  |     |                                               |                                          |              |    |
| DECEASED         | 10  | CLICK HERE FOR CUMULATIVE MEMBERSHIP DATA     | TOTAL FAMILY UNIT MEMBERS                |              | 60 |
| CLUB CANCELLED   | 0   |                                               | FAMILY MEMBERS PAYING HALF 3 DUES        |              |    |
| OTHER            | 191 |                                               |                                          |              | 35 |
| TOTAL            | 201 |                                               |                                          |              |    |