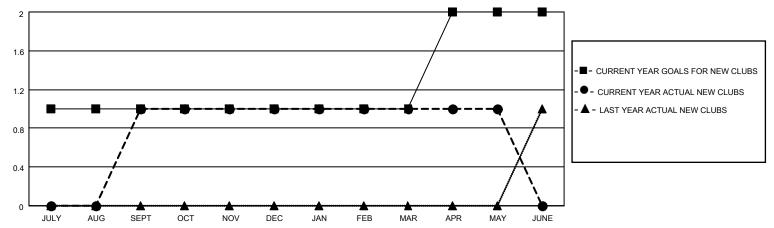

## MONTHLY MEMBERSHIP PROGRESS REPORT

**LOCATION HONG KONG, CHINA** 

District 303

Results as of: 5/31/2021



## GOALS AND ACTUAL NEW CLUBS CUMULATIVE



## GOALS AND ACTUAL MEMBERS CUMULATIVE



| DROPPED CLUBS: 0 |     | 56 CLUBS OF 95 ADDED 1 OR MORE<br>NEW MEMBERS | GENDER DISTRIBUTION  MALE 1,570 (70.72%) |              |    |
|------------------|-----|-----------------------------------------------|------------------------------------------|--------------|----|
|                  |     |                                               | FEMALE                                   | ,            |    |
|                  |     |                                               | FEMALE                                   | 650 (29.28%) |    |
| DROPPED MEMBERS  |     |                                               |                                          |              |    |
| DECEASED         | 10  | CLICK HERE FOR CUMULATIVE MEMBERSHIP DA